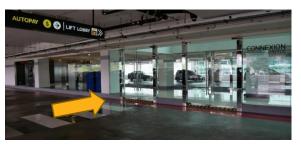

Drive pass Nexus main entrance and spot the signage for Parking Entrance A

Proceed to park and head to the closest lift lobby (A, B or C) and select Level 3A

- From lift lobby A head right for Function Rooms, Concierge, and Nexus Ballrooms - head left for Gazebo, Auditorium, and The Oak Room
- From lift lobby B head right for Concierge and Nexus Ballrooms head left for Function Rooms, Gazebo, Auditorium, and The Oak Room
- From lift lobby C arrive at Nexus Ballrooms