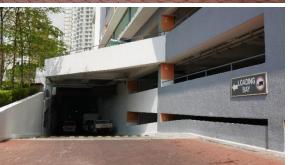

# For Setup

**Loading Bay** 

Scan QR Code for automated driving instructions in Waze

From Federal Highway, drive pass the Nexus overhead bridge and make a Uturn at the T-junction with the Pantai Sentral Park landmark

From NPE, keep to the left when you see CCEC building and turn left before the signage

Follow the road and turn right when you reach the second exit and arrive at the Loading Bay

Register at the Security Checkpoint before proceeding to the loading bay lifts