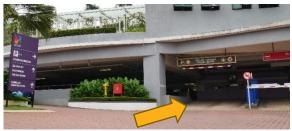

## **Driving and Arriving from NPE**

Parking Entrance A (Basement)

Scan QR Code for automated driving instructions in Waze

Keep to the left when you see CCEC building and drive slightly past the link bridge

Drive pass Nexus main entrance and spot the signage for Parking Entrance A

Proceed to park and head to the closest lift lobby (A, B or C) and select Level 3A

- From lift lobby A head right for Function Rooms, Concierge, and Nexus Ballrooms - head left for Gazebo, Auditorium, and The Oak Room
- From lift lobby B head right for Concierge and Nexus Ballrooms head left for Function Rooms, Gazebo, Auditorium, and The Oak Room
- From lift lobby C arrive at Nexus Ballrooms