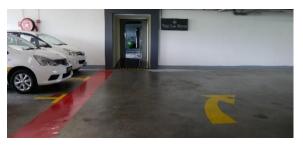

## **Driving and Arriving from Federal Highway**

Parking Entrance A (Basement)

Scan QR Code for automated driving instructions in Waze

When you see Nexus on your right, make a U-turn in front of the link bridge

Drive pass Nexus main entrance and spot the signage for Parking Entrance A

Proceed to park and head to the closest lift lobby (A, B or C) and select Level 3A

- From lift lobby A head right for Function Rooms, Concierge, and Nexus Ballrooms - head left for Gazebo, Auditorium, and The Oak Room
- From lift lobby B head right for Concierge and Nexus Ballrooms head left for Function Rooms, Gazebo, Auditorium, and The Oak Room
- From lift lobby C arrive at Nexus Ballrooms