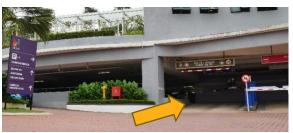

# **Driving and Arriving from Federal Highway**

Parking Entrance (Level 3)

Scan QR Code for automated driving instructions in Waze

Drive pass Nexus main entrance and the overhead link bridge

Go straight past the traffic light until you reach the T-junction with the Pantai Sentral Park landmark

Make a U-turn and go on till you see CCEC building and turn left before the signage

Follow the road, go past the roundabout while following signages to **P L3** parking entrance. Park and head to Level 3A from lift lobby (A, B or C)