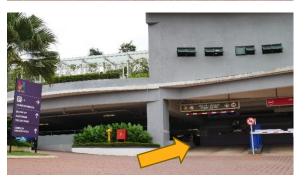

## **Driving and Arriving from Federal Highway**

Parking Entrance A (Basement)

Scan QR Code for automated driving instructions in Waze

When you see Nexus on your right, make a U-turn in front of the link bridge

Drive pass Nexus main entrance and spot the signage for Parking Entrance A

Proceed to park and head to the closest lift lobby (A, B or C) and select Level 3A

- From lift lobby A head right for Function Rooms, Concierge, and Nexus Ballrooms - head left for Gazebo, Auditorium, and The Oak Room
- From lift lobby B head right for Concierge and Nexus Ballrooms head left for Function Rooms, Gazebo, Auditorium, and The Oak Room
- From lift lobby C arrive at Nexus Ballrooms