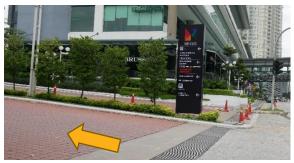

# **Driving and Arriving from Federal Highway**

VIP Reserved Parking from Parking Entrance (Level 3)

Scan QR Code for automated driving instructions in Waze

Drive pass Nexus main entrance and the overhead link bridge

Go straight past the traffic light until you reach the T-junction with the Pantai Sentral Park landmark

Make a U-turn and go on till you see CCEC building and turn left before the signage. Follow the road and go past the roundabout

Follow signages to **P L3** parking entrance and follow the road till you see the reserved parking spots on your left

Upon parking, access lift lobby B directly facing the VIP reserved parking and take the lifts or escalator up to level 3A and arrive at CCEC