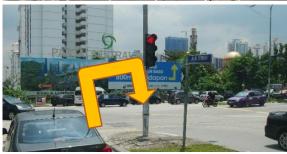

# **Driving and Arriving from Federal Highway**

Parking Entrance (Level 3)

Scan QR Code for automated driving instructions in Waze

Drive pass Nexus main entrance and the overhead link bridge

Go straight past the traffic light until you reach the T-junction with the Pantai Sentral Park landmark

Make a U-turn and go on till you see CCEC building and turn left before the signage

Follow the road, go past the roundabout while following signages to **P L3** parking entrance. Park and head to Level 3A from lift lobby (A, B or C)