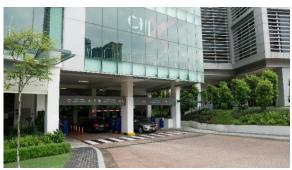

## **Driving and Arriving from Federal Highway**

Parking Entrance A (Basement)

Scan QR Code for automated driving instructions in Waze

When you see Nexus on your right, make a U-turn in front of the link bridge

Drive pass Nexus main entrance and spot the signage for Parking Entrance A

Proceed to park and head to the closest lift lobby (A, B or C) and select Level 3A

- From lift lobby A head right for Function Rooms, Concierge, and Nexus Ballrooms - head left for Gazebo, Auditorium, and The Oak Room
- From lift lobby B head right for Concierge and Nexus Ballrooms head left for Function Rooms, Gazebo, Auditorium, and The Oak Room
- From lift lobby C arrive at Nexus Ballrooms