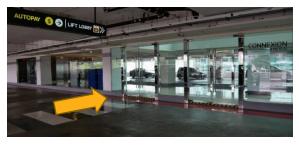

# **Driving and Arriving from Federal Highway**

VIP Reserved Parking from Parking Entrance (Level 3)

Scan QR Code for automated driving instructions in Waze

Drive pass Nexus main entrance and the overhead link bridge

Go straight past the traffic light until you reach the T-junction with the Pantai Sentral Park landmark

Make a U-turn and go on till you see CCEC building and turn left before the signage. Follow the road and go past the roundabout

Follow signages to **P L3** parking entrance and follow the road till you see the reserved parking spots on your left

Upon parking, access lift lobby B directly facing the VIP reserved parking and take the lifts or escalator up to level 3A and arrive at CCEC

- Head right for the Nexus Ballrooms
- Head left for the Spectrum, Prism, Continuum & Reflexion Function Rooms, Gazebo, Auditorium, and The Oak Room