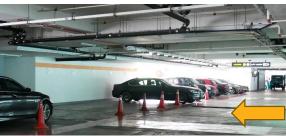

## **Driving and Arriving from Federal Highway**

Parking Entrance A (Basement)

Scan QR Code for automated driving instructions in Waze

When you see Nexus on your right, make a U-turn in front of the link bridge

Drive pass Nexus main entrance and spot the signage for Parking Entrance A

Proceed to park and head to the closest lift lobby (A, B or C) and select Level 3A

- From lift lobby A head right for Function Rooms, Concierge, and Nexus Ballrooms - head left for Gazebo, Auditorium, and The Oak Room
- From lift lobby B head right for Concierge and Nexus Ballrooms head left for Function Rooms, Gazebo, Auditorium, and The Oak Room
- From lift lobby C arrive at Nexus Ballrooms