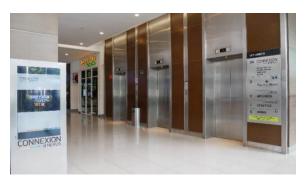

# **Arriving Via Grab**

Nexus Main Entrance and Drop-off Point

Key in location on the app as

**Nexus Bangsar South** 

Arrive at Nexus building main entrance

Proceed to lifts on the right

Select Level 3A

- Head right for Concierge and Nexus Ballrooms
- Head left for Spectrum, Prism, Continuum & Reflexion Function Rooms, Gazebo, Auditorium, and The Oak Room

Drive pass Nexus main entrance and spot the signage for Parking Entrance A

Proceed to park and head to the closest lift lobby (A, B or C) and select Level 3A

- From lift lobby A head right for Function Rooms, Concierge, and Nexus Ballrooms - head left for Gazebo, Auditorium, and The Oak Room
- From lift lobby B head right for Concierge and Nexus Ballrooms head left for Function Rooms, Gazebo, Auditorium, and The Oak Room
- From lift lobby C arrive at Nexus Ballrooms