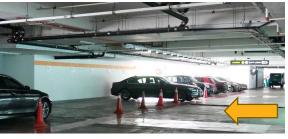

# **Driving and Arriving from Federal Highway**

Parking Entrance (Level 3)

Scan QR Code for automated driving instructions in Waze

Drive pass Nexus main entrance and the overhead link bridge

Go straight past the traffic light until you reach the T-junction with the Pantai Sentral Park landmark

Make a U-turn and go on till you see CCEC building and turn left before the signage

Follow the road, go past the roundabout while following signages to **P L3** parking entrance. Park and head to Level 3A from lift lobby (A, B or C)

- From lift lobby A head right for Function Rooms, Concierge, and Nexus Ballrooms - head left for Gazebo, Auditorium, and The Oak Room
- From lift lobby B head right for Concierge and Nexus Ballrooms head left for Function Rooms, Gazebo, Auditorium, and The Oak Room
- From lift lobby C arrive at Nexus Ballrooms