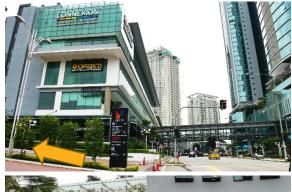

# **Driving and Arriving from Federal Highway**

VIP Reserved Parking from Parking Entrance (Level 3)

Scan QR Code for automated driving instructions in Waze

Drive pass Nexus main entrance and the overhead link bridge

Go straight past the traffic light until you reach the T-junction with the Pantai Sentral Park landmark

Make a U-turn and go on till you see CCEC building and turn left before the signage. Follow the road and go past the roundabout

Follow signages to **P L3** parking entrance and follow the road till you see the reserved parking spots on your left

Upon parking, access lift lobby B directly facing the VIP reserved parking and take the lifts or escalator up to level 3A and arrive at CCEC