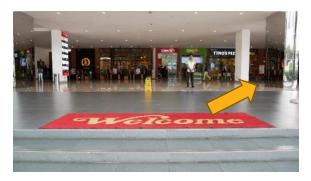

# **Arriving Via Grab**

Nexus Main Entrance and Drop-off Point

Key in location on the app as

**Nexus Bangsar South** 

Arrive at Nexus building main entrance

Proceed to lifts on the right

Select Level 3A

- Head right for Concierge and Nexus Ballrooms
- Head left for Spectrum, Prism, Continuum & Reflexion Function Rooms, Gazebo, Auditorium, and The Oak Room